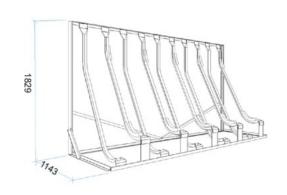

l Bike Rack is designed to maximise the use of space compared to traditional cycle parking methods.

These racks can be designed to store any amount of bikes and can be incorporated into most spaces regardless of size.

Semi Vertical Bike Racks are ideal for businesses, schools and places of work.



- Suitable to store all types of bicycles
- Semi-vertical storage
- Custom made wheel trough.
- Manufactured from galvanised steel
- Secured to the ground with bolts
- Customised to store any amount of bicycles

## **Dimensions**

Height: 1829mmDepth: 1143mm

## **Options**

- Optional Polyester powder coating
- Shelter: optional integrated roof and/or side panels
- X-type Bike Rack: allows you to store bicycles semi-vertically, side by side, optimising both horizontal and upright space.