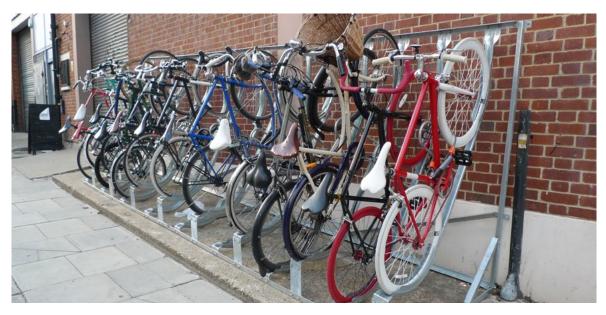

## Semi-Vertical Bike Rack

Our Semi Vertical Bike Rack is designed to maximise the use of space compared to traditional cycle parking methods.

These racks can be designed to store any amount of bikes and can be incorporated into most spaces regardless of size.

Semi Vertical Bike Racks are ideal for businesses, schools and places of work.

- Suitable to store all types of bicycles
- Semi-vertical storage
- Custom made wheel trough.
- Manufactured from galvanised steel
- Secured to the ground with bolts
- Customised to store any amount of bicycles