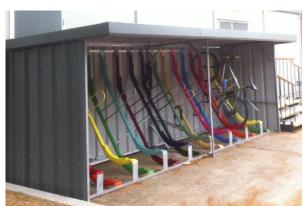

## **Options**

- Optional Polyester powder coating
- Shelter: optional integrated roof and/or side panels
- X-type Bike Rack: allows you to store bicycles semi-vertically, side by side, optimising both horizontal and upright space.