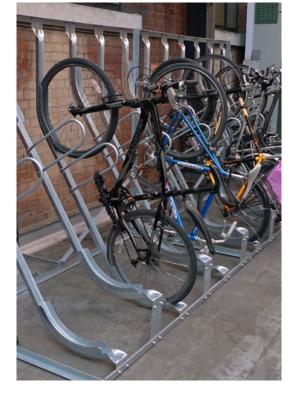

## Semi-Vertical Bike Rack

Our Semi Vertical Bike Rack is designed to maximise the use of space compared to traditional cycle parking methods.

These racks can be designed to store any amount of bikes and can be incorporated into most spaces regardless of size.

Semi Vertical Bike Racks are ideal for businesses, schools and places of work.

- Suitable to store all types of bicycles
- Semi-vertical storage
- Custom made wheel trough.
- Manufactured from galvanised steel
- Secured to the ground with bolts
- Customised to store any amount of bicycles