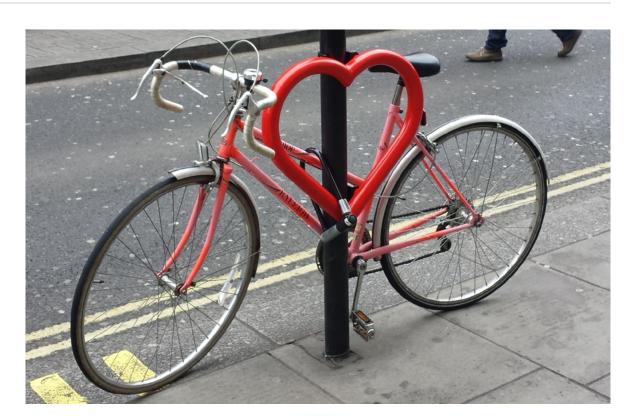

## Lovehoop

The Lovehoop is a fun and romantic version of our original Cyclehoop design. This product converts existing signposts into secure cycle stands for 2 bicycles and prevents thieves from lifting locked bikes over. The Lovehoop is made from mild steel and is powder coated in a rich red.

Traditional cycle stands require digging, concreting and sufficient pavement space. The Lovehoop easy to install and ideal for retrofitting to existing street furniture, making it great for locations where normal cycle stands cannot be installed and where pavement space is limited.