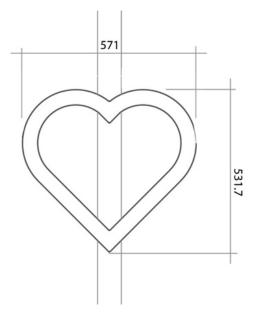

h red.

Traditional cycle stands require digging, concreting and sufficient pavement space. The Lovehoop easy to install and ideal for retrofitting to existing street furniture, making it great for locations where normal cycle stands cannot be installed and where pavement space is limited.

## **Technical Specification**

- Fits standard 76mm posts.
- Weight: 7.5kg
- Powder coated mild steel
- Supplied with security fixings
- Neoprene lining to all brackets to protect column paintwork
- Lining helps to electrically isolate the Lovehoop from the post column
- Reduces the risk of theft
- Easy to install
- Compact design
- Prevents bicycles from falling over
- Cyclists can secure their bicycle using a D-lock instead of a chain

## **Dimensions**

Height: 531.70mm Width: 571mm Depth: 135mm