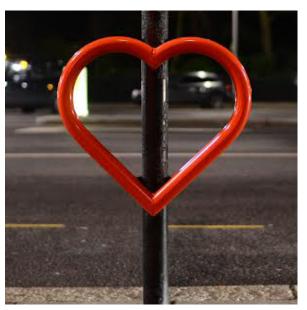

## Lovehoop

The Lovehoop is a fun and romantic version of our original Cyclehoop design. This product converts existing signposts into secure cycle stands for 2 bicycles and prevents thieves from lifting locked bikes over. The Lovehoop is made from mild steel and is powder coated in a rich red.

## **Technical Specification**

- Fits standard 76mm posts.
- Weight: 7.5kg
- Powder coated mild steel
- Supplied with security fixings
- Neoprene lining to all brackets to protect column paintwork
- Lining helps to electrically isolate the Lovehoop from the post column
- Reduces the risk of theft
- Easy to install
- Compact design
- Prevents bicycles from falling over
- Cyclists can secure their bicycle using a D-lock instead of a chain