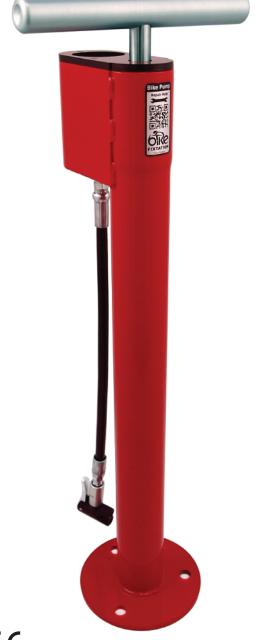

# High Security Indoor Public Bike Pump

- Solid stainless steel piston rod, alloy handle, and smash proof gauge cover provide maximum vandal resistance
- · Hose with braided steel core provides protection against cutting
- · Choice of two hose lengths and optional flat tire repair tool kit
- Universal pump head works with Presta and Schrader valves
- 1 year warranty

#### Construction

Material Formed steel housing

**DOM** tubing

Finish **UV resistant powder coat** 

Hose Rubber exterior

**Braided steel core** 

Pump head Presta/Schrader

(no removable parts without special tool)

#### **Hose Length Options**

Imperial 18" or 35"

Metric 46 or 89 cm

#### **Installation Options**

Surface or rack mount

**Embedment** 

#### **Dimensions**

Imperial 9.5" W x 28" H x 8" D

Metric **24 x 70 x 20 cm** 

**Security Rating** 

8/10